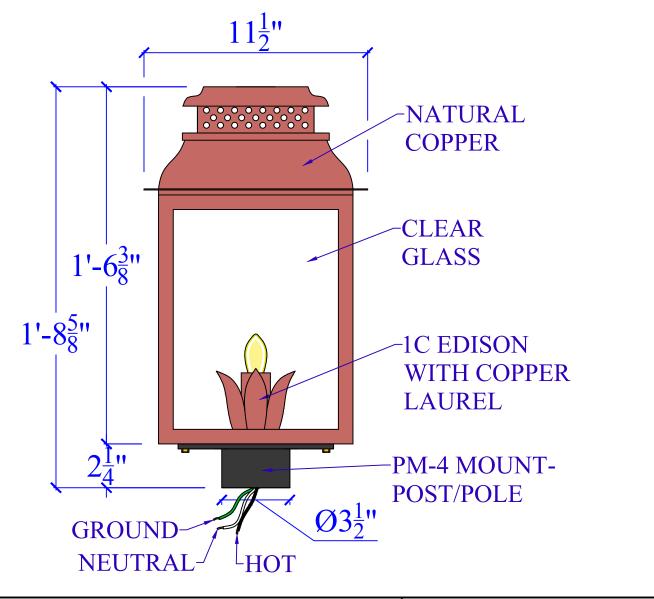

| LIGHT:   | FAIRFAX 322 - 1C (LAUREL) - PM-4 | DATE: | APP.BY: | J.D. |
|----------|----------------------------------|-------|---------|------|
| BRACKET: | PM-4 (POST) - H18-3/8" W11-1/2"  |       | REV.    |      |